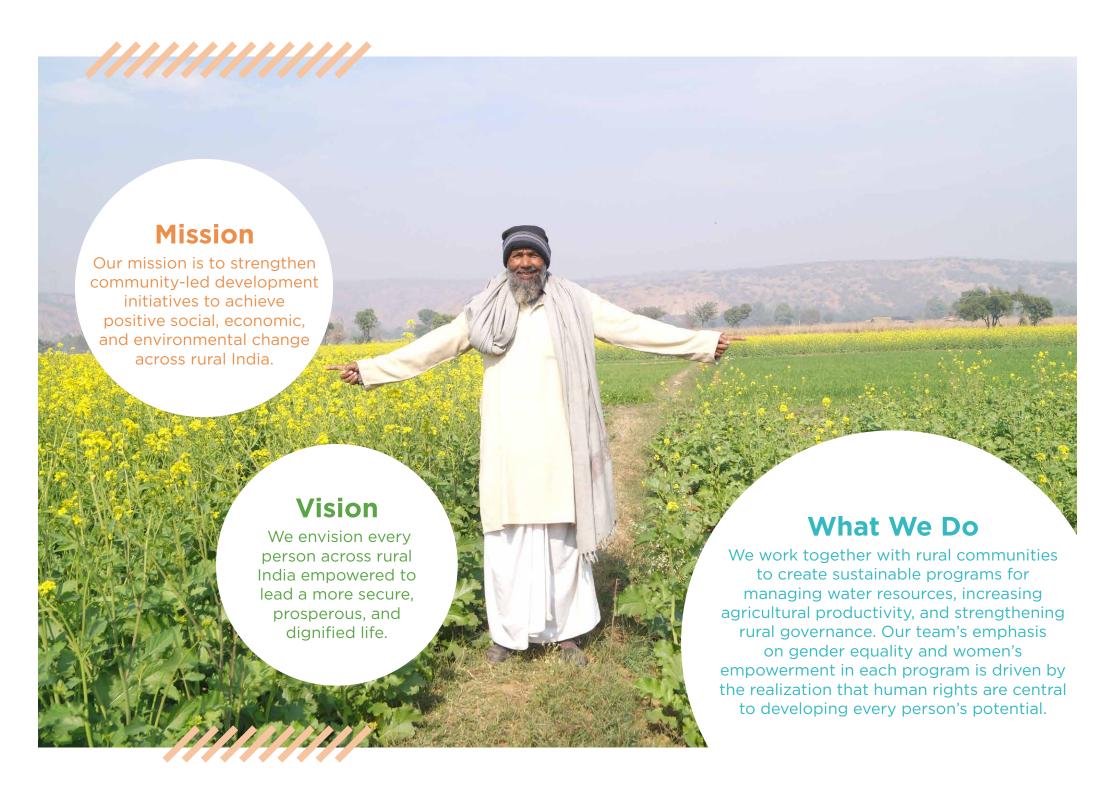

Dr. Sehgal and his leadership principles

When Suri and Edda Sehgal founded S M Sehgal Foundation in 1999, they plunged into the nonprofit arena without handson experience, which turned out to be a positive advantage. They were able to learn firsthand by talking to villagers about their needs, rather than implementing any preconceived development ideas. To experiment with what they learned, they launched 4x4x4: work in 4 villages, on 4 programs (water, agriculture, sanitation, and women's empowerment), for 4 years to create development models that would be replicable, scalable, and cost-effective. With experimentation, the team learned that development by its nature is "a work

in progress." Realizing that they needed to think longer term than four years, and that any growth must be organic and not exponential, they implemented a "go slow to go fast" principle.

With hands-on experience in the field now on their side, the foundation team was well-armed to apply the same business principles the Sehgals used for many years in running their businesses to their work to empower the poor in rural India. The couple shared an enduring commitment to putting people first in all circumstances; and this core view, strongly manifested in their leadership, is well-reflected in S M Sehgal Foundation's vision, mission, and core values.

Each month of this year's Calendar, indicates a principle related to the productive results of specific initiatives by S M Sehgal Foundation teams, which are evidence of those principles in action.

The results speak for themselves: the ideals and ethics fostered at all levels of S M Sehgal Foundation have been instrumental in attracting powerful and effective partnerships with organizations in business, academia, government, nonprofit philanthropy, in communities,