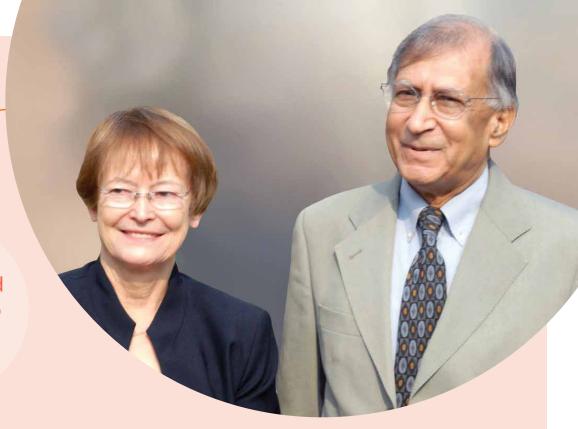

Dr. Sehgal and his leadership principles

When Suri and Edda Sehgal founded S M Sehgal Foundation in 1999, they plunged into the nonprofit arena without handson experience, which turned out to be a positive advantage. They were able to learn firsthand by talking to villagers about their needs, rather than implementing any preconceived development ideas. To experiment with what they learned, they launched 4x4x4: work in 4 villages, on 4 programs (water, agriculture, sanitation, and women's empowerment), for 4 years to create development models that would be replicable, scalable, and cost-effective. With experimentation, the team learned that development by its nature is "a work

in progress." Realizing that they needed to think longer term than four years, and that any growth must be organic and not exponential, they implemented a "go slow to go fast" principle.

With hands-on experience in the field now on their side, the foundation team was well-armed to apply the same business principles the Sehgals used for many years in running their businesses to their work to empower the poor in rural India. The couple shared an enduring commitment to putting people first in all circumstances; and this core view, strongly manifested in their leadership, is well-reflected in S M Sehgal Foundation's vision, mission, and core values.