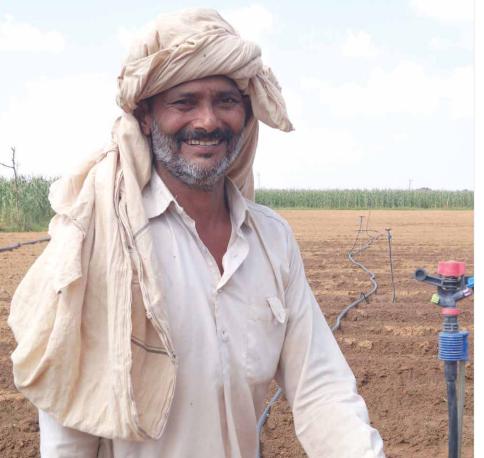

3,421+

JalKalp water filters installed, ensuring safe drinking water to rural households.

Technology interventions; freshwater pockets in saline aquifers, JalKalp biosand filter are award-winning and replicable.