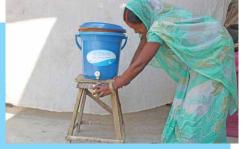

3,421+

JalKalp water filters installed, ensuring safe drinking water to rural households.

Technology interventions; freshwater pockets in saline aquifers, JalKalp biosand filter are award-winning and replicable.