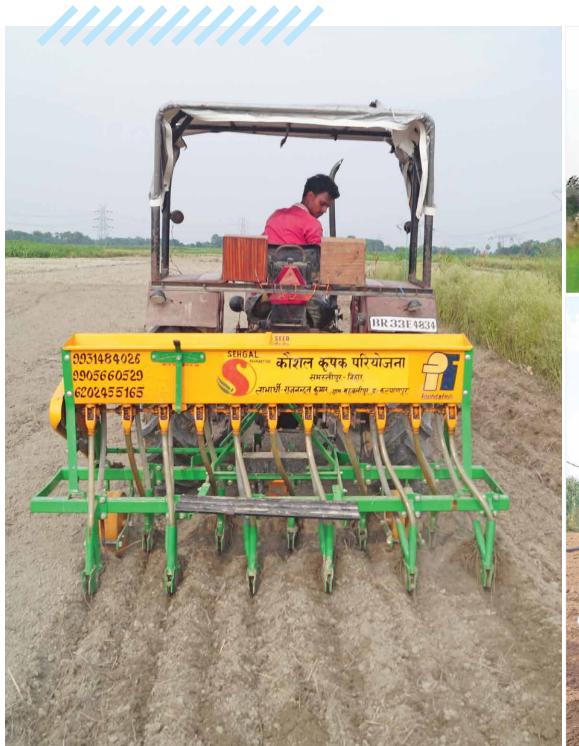

3,866 acres laser leveling

3,901 kitchen garden demos "Blend traditional knowledge with scientific knowhow for improving farm productivity."

~ Dr. Suri Sehgal