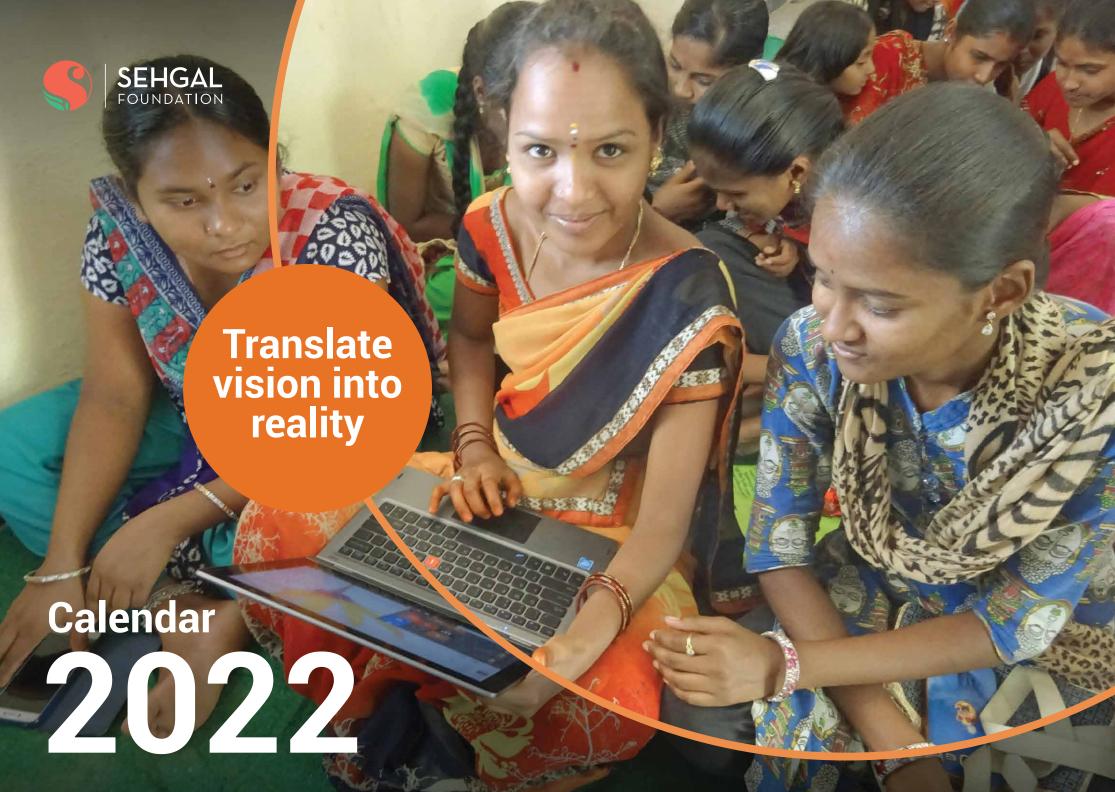

Each month of this year's Calendar, indicates a principle related to the productive results of specific initiatives by S M Sehgal Foundation teams, which are evidence of those principles in action.

The results speak for themselves: the ideals and ethics fostered at all levels of S M Sehgal Foundation have been instrumental in attracting powerful and effective partnerships with organizations in business, academia, government, nonprofit philanthropy, in communities,

The S M Sehgal Foundation teams, currently working across eleven states in India, continue to expand the reach and carry on, using the proven principles and strategies inspired by the organization founders—translating a vision for rekindling hope in rural India into a reality.